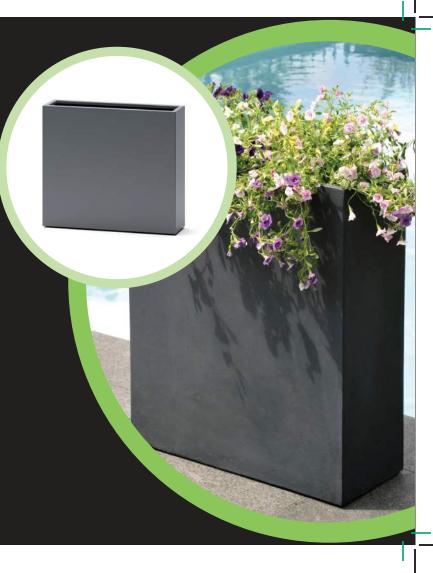

## KINGSTON PLANTER 30"L x 13"W x 36"H

It's time to redefine outdoor spaces. The sleek & modern Kingston planter is a perfect addition to freshen up any store front, patio, sidewalk, or commercial space. Engineered for the harshest of climates, the Kingston self watering planter is crack & fade resistant.