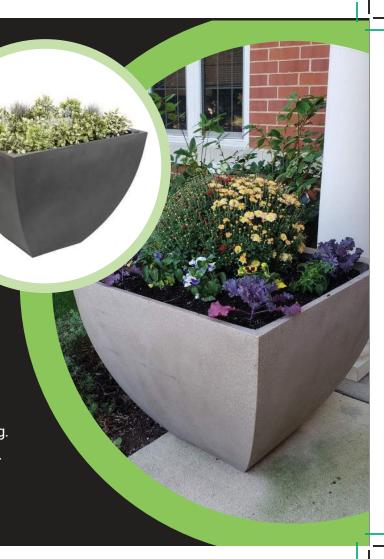

## WELLINGTON CUBE PLANTER 24"L x 24"W x 26"H

Create a stylish statement. The popular, clean finished, Wellington Cube is a perfect choice for any commercial application including patios, store fronts, sidewalks, or lining bicycle & pedestrian lanes. Crafted in North America from UV protected thick gauge polyethylene, the Wellington Cube is resistant to all weather related cracking and fading even in the harshest of environments. It features drain free winterization, and thanks to our leading self watering technology there is never a risk of over or under watering. A perfect balance of design, durability, and functionality.