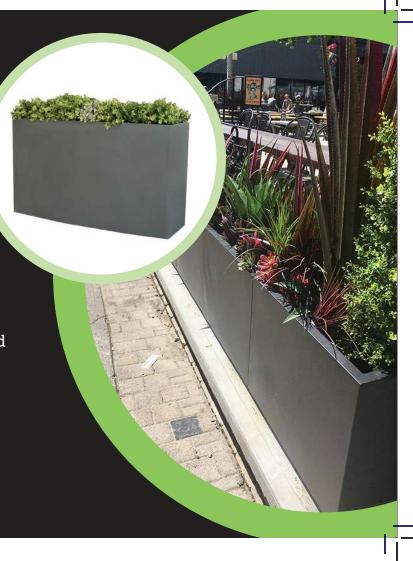

# HAMPTON PLANTER 46"L x 18"W x 28"H

The Hampton self-watering planter is designed with a rectangular shape and a slight curve for a more modern and decorative appearance. It is the perfect choice for lining patios, sidewalks, and storefronts. Roto-molded using thick gauge polyethylene, the Hampton is known for its durability and resistance to harsh weather conditions. It is UV & crack-resistant and comes with a 10-year warranty.