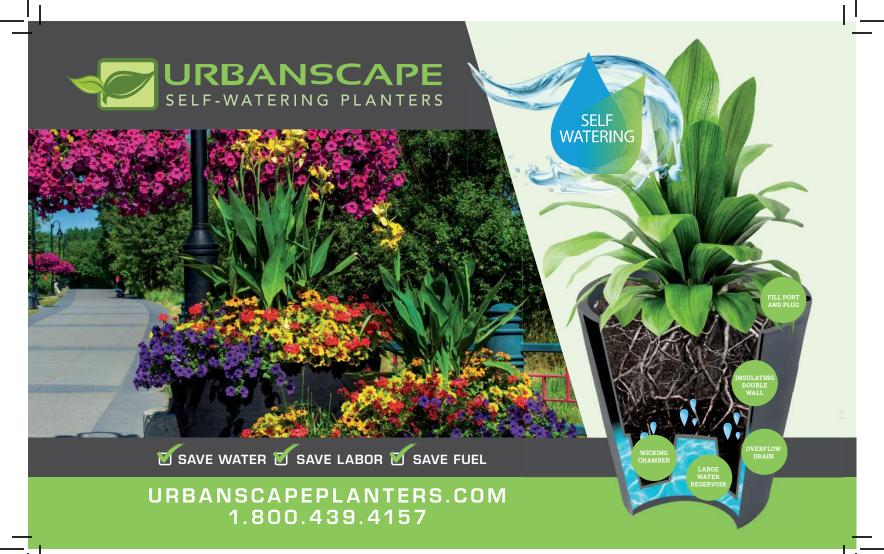

#### How Urbanscape Self-Watering Planters Work

#### 1. Fill Port & Plug

All of our planters are made with a simple fill port and durable plug. Simply use a garden hose to fill your planter when the water level gets low.

#### 2. Insulating Double Wall Construction

Constructed using UV-protected commercial-grade polyethylene. Our four-season planters are known for their durability and resistance to fading, cracking, and other weather-related damage. No winterizing is required. 10-year Warranty.

#### 3. Overflow Drain

Prevents flooding and root rot.

#### 4. Large Water Reservoir

Never worry about over or under-watering again. Our large-capacity water reservoirs provide consistent moisture levels for several weeks. Plants receive the right amount of water when they need it, leading to stronger roots and better overall plant health. Plant food can be added directly to the reservoir for a continuous flow of nutrients.

#### 5. Wicking Chamber

Our all-natural wicking system is free of any moving parts or synthetic wicking materials prone to mold and replacement. As the potting mix dries out, it pulls water from the reservoir, ensuring that the plants receive a steady supply of moisture without the risk of overwatering.

#### **Reduce Water Consumption**

Save up to 75% in water consumption. Our closed system water reservoir makes our self-watering planters very water efficient because the water is stored away from the drying effects of the sun and wind.

#### **Reduce Labor**

Our self-watering planters only need to be filled with water every 2-3 weeks eliminating the high labor costs associated with daily maintenance. Let's put our labor to better use!