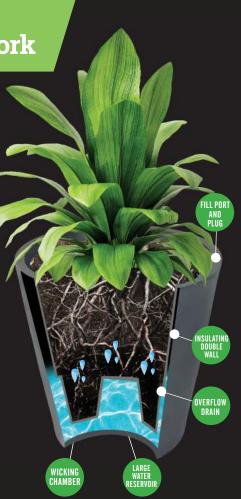

#### How Urbanscape Self-Watering Planters Work

#### 1. Fill Port & Plug

All of our planters are made with a simple fill port and durable plug. Simply use a garden hose to fill your planter when the water level gets low.

#### 2. Insulating Double Wall Construction

Constructed using UV-protected commercial-grade polyethylene. Our four-season planters are known for their durability and resistance to fading, cracking, and other weather-related damage. No winterizing is required. 10-year Warranty.

#### 3. Overflow Drain

Prevents flooding and root rot.

#### 4. Large Water Reservoir

Never worry about over or under-watering again. Our large-capacity water reservoirs provide consistent moisture levels for several weeks. Plants receive the right amount of water when they need it, leading to stronger roots and better overall plant health. Plant food can be added directly to the reservoir for a continuous flow of nutrients.

#### 5. Wicking Chamber

Our all-natural wicking system is free of any moving parts or synthetic wicking materials prone to mold and replacement. As the potting mix dries out, it pulls water from the reservoir, ensuring that the plants receive a steady supply of moisture without the risk of overwatering.