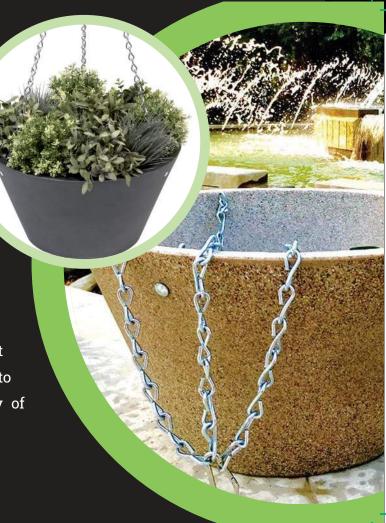

### BREEZE PLANTER 20"DIA x 10"H

Hanging planters have always been a challenge for urban areas. Exposed to all of the elements, hanging planters dry out quickly and demand a lot of care. We have the solution! The Breeze Hanging planter is equipped with a high capacity water reservoir allowing this hanging planter to go up to one week without requiring water, even during the hottest of summer days. Plant food can be added directly to the water reservoir providing a continuous supply of nutrients resulting in impressive blooms.

## CAMBRIDGE HANGING PLANTER 20"L x 20"W x 11"H

The Cambridge hanging planter is ideal for hanging from street light posts. It is constructed from weather-resistant commercial grade material that will not crack or fade even in the harshest of environments. It comes equipped with a water reservoir that will provide one week in between watering and heavy duty rust proof stainless steel hardware and chains. Add some color to your streetscape.