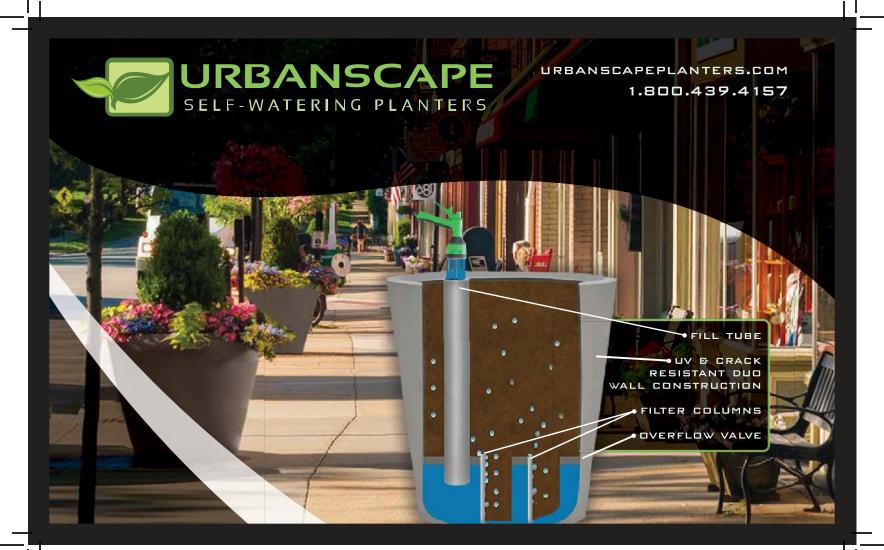

# SELF-WATERING PLANTERS

In the winter Water & Ice expand up the double constructed planter walls For WORRY FREE WINTERIZATION

URBANSCAPEPLANTERS.COM

**Creating The Future In Urban Landscaping** 