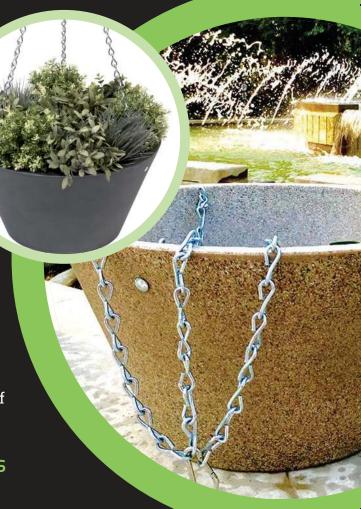

#### BREEZE PLANTER 20"DIA x 10"H

Hanging planters have always been a challenge for urban areas. Exposed to all of the elements, hanging planters dry out quickly and demand a lot of care. We have the solution! The Breeze Hanging planter is equipped with a high capacity water reservoir allowing this hanging planter to go up to one week without requiring water, even during the hottest of summer days. Plant food can be added directly to the water reservoir providing a continuous supply of nutrients resulting in impressive blooms.