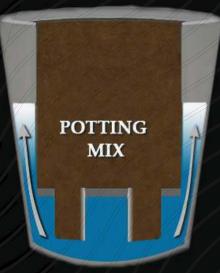

# SELF-WATERING PLANTERS

In the winter Water & Ice expand up the double constructed planter walls For WORRY FREE WINTERIZATION

URBANSCAPEPLANTERS.COM

**Creating The Future In Urban Landscaping** 