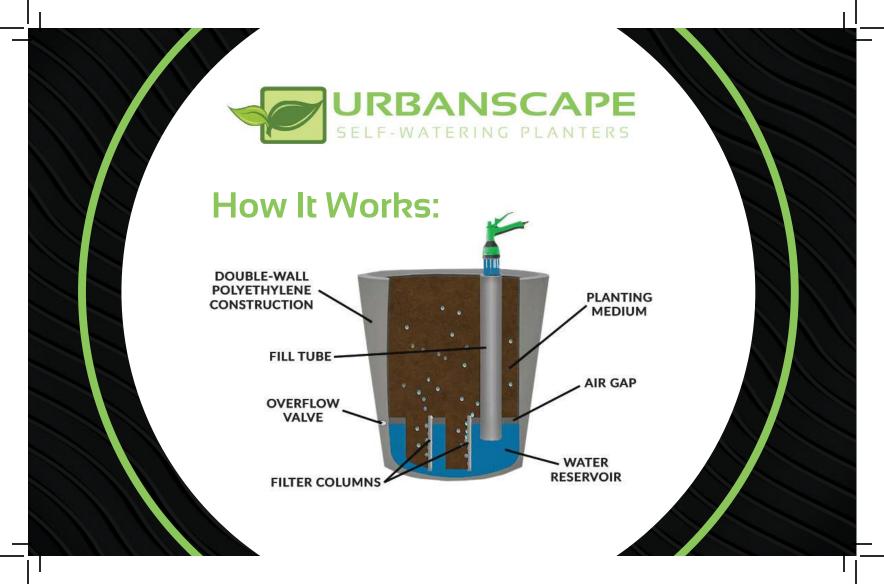

# SELF-WATERING PLANTERS

In the winter Water & Ice expand up the double constructed planter walls For WORRY FREE WINTERIZATION

URBANSCAPEPLANTERS.COM

**Creating The Future In Urban Landscaping** 