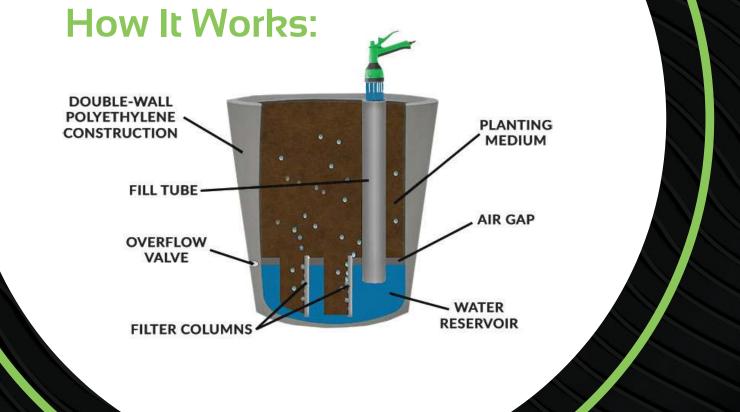

• FILL TUBE

**O** 

F.

G+

in

DOUBLE-WALL POLYETHYLENE CONSTRUCTION

FILTER COLUMNS

OVERFLOW VALVE